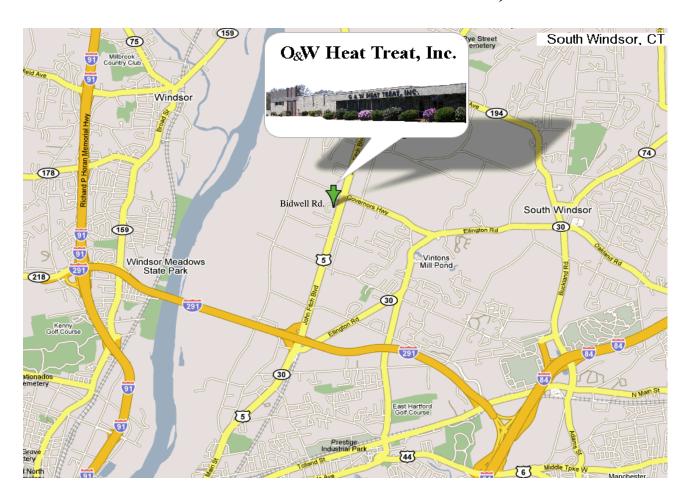

1 BIDWELL ROAD, SOUTH WINDSOR, CT 06074

PHONE: (860) 528-9239 FAX: (860) 291-993

## Directions to O&W Heat Treat, Inc.

<u>From the North</u>: Take I-91 South to Exit 35A. Proceed east on Rte 291 to Exit 4. Bear left on the exit ramp. Turn left at the light at the end of the exit ramp. (\*)

<u>From the South</u>: Take I-91 North to Exit 35A. Proceed east on Rte 291 to Exit 4. Bear left on the exit ramp. Turn left at the light at the end of the exit ramp. (\*)

<u>From the East</u>: Take I-84 West to Rte 291 West. Proceed west on Rte 291 to Exit 4. Turn left at the light at the end of the exit ramp. (\*)

<u>From the West</u>: Take I-84 East to I-91 North. Take I-91 North to Exit 35A. Proceed east on Rte 291 to Exit 4. Bear left on the exit ramp. Turn left at the light at the end of the exit ramp. (\*)

(\*) Proceed north on Route 5/John Fitch Blvd for approximately 1.5 miles. O&W is on your left as you travel north, located on the corner of Rte 5 and Bidwell Rd. Look for the JES Industrial Park sign on our front lawn.

<u>From the North (Alternative)</u>: Take I-91 South to exit 44. Turn right at the end of the ramp onto Route 5 going south for approx 6.4 miles. O&W is on your right as you travel south, located on the corner of Route 5 and Bidwell Rd. Look for the JES Industrial Park sign on our front lawn.